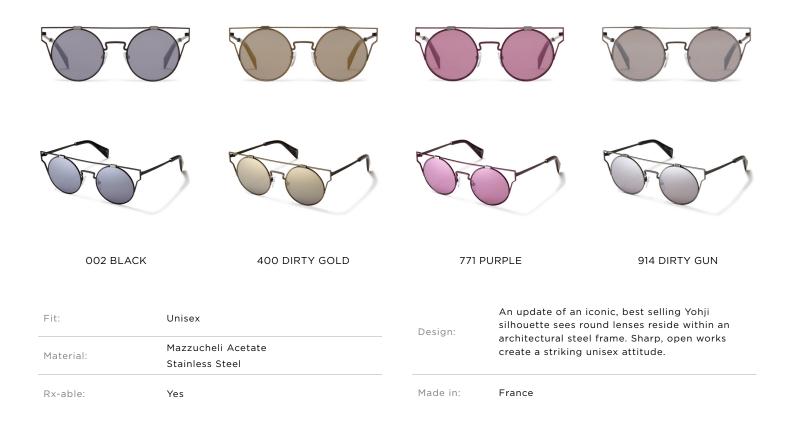

|                   | 2                                         |                |          |                     |                                                                                                          |
|-------------------|-------------------------------------------|----------------|----------|---------------------|----------------------------------------------------------------------------------------------------------|
| 002 BLAC          | СК                                        | 400 DIRTY GOLD | 913 DI   | RTY GUN             |                                                                                                          |
| Fit:<br>Material: | Unisex<br>Mazzucheli Ao<br>Stainless Stee |                | Design:  | joins circular riml | nple of construction<br>ess lenses by a steel bridge.<br>finish elegant steel arms<br>ut precise design. |
| Rx-able:          | No                                        |                | Made in: | France              |                                                                                                          |
| YY7012            |                                           |                |          | 570                 | 51/21-140                                                                                                |
| 004 BLAC          | ск                                        | OO9 BLACK      | 639      | D NAVY              | TO9 PURPLE                                                                                               |
| Fit:<br>Material: | Unisex<br>Mazzucheli Ad<br>Stainless Stee |                | Design:  | restrained details  | inguishes this large round with<br>is in steel and acetate.<br>nd a 'dirty' metal finish are             |
| Rx-able:          | Yes                                       |                | Made in: | France              |                                                                                                          |