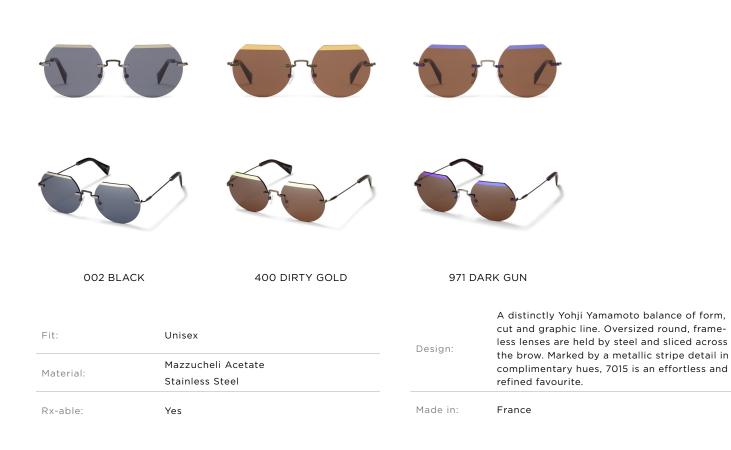

|                   | 2                                         |                |          |                     |                                                                                                          |
|-------------------|-------------------------------------------|----------------|----------|---------------------|----------------------------------------------------------------------------------------------------------|
| 002 BLAC          | СК                                        | 400 DIRTY GOLD | 913 DI   | RTY GUN             |                                                                                                          |
| Fit:<br>Material: | Unisex<br>Mazzucheli Ao<br>Stainless Stee |                | Design:  | joins circular riml | nple of construction<br>ess lenses by a steel bridge.<br>finish elegant steel arms<br>ut precise design. |
| Rx-able:          | No                                        |                | Made in: | France              |                                                                                                          |
| YY7012            |                                           |                |          | 570                 | 51/21-140                                                                                                |
| 004 BLAC          | ск                                        | OO9 BLACK      | 639      | D NAVY              | TO9 PURPLE                                                                                               |
| Fit:<br>Material: | Unisex<br>Mazzucheli Ad<br>Stainless Stee |                | Design:  | restrained details  | inguishes this large round with<br>is in steel and acetate.<br>nd a 'dirty' metal finish are             |
| Rx-able:          | Yes                                       |                | Made in: | France              |                                                                                                          |