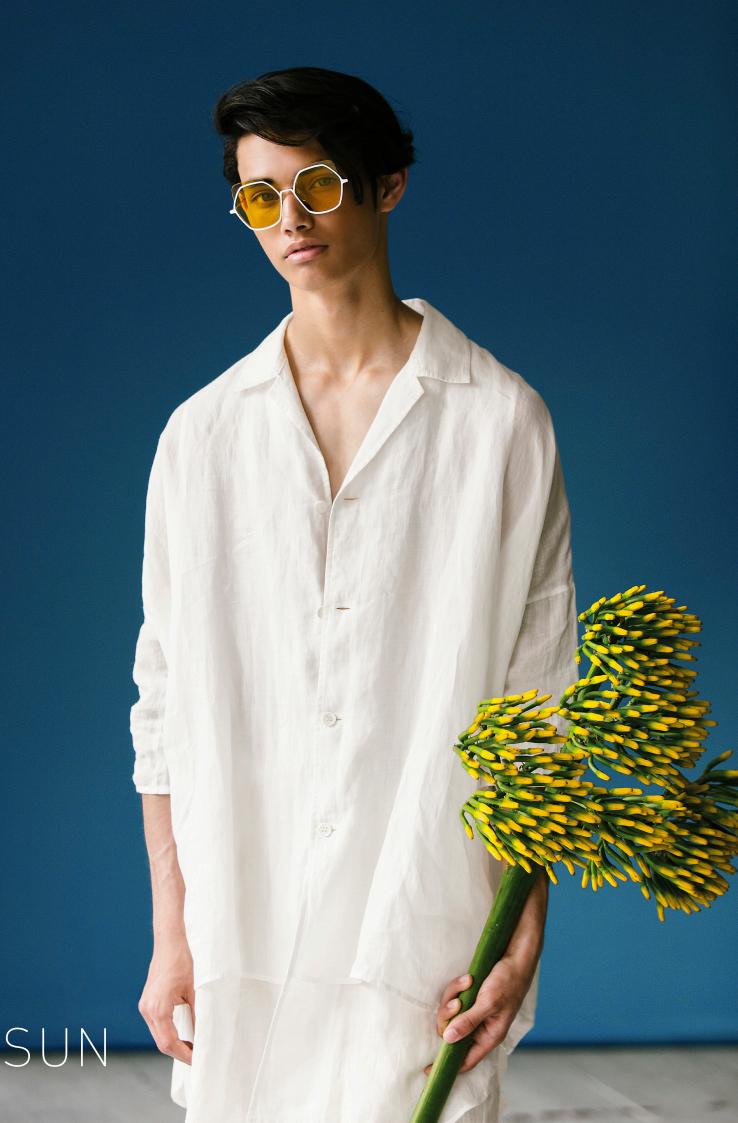

Mohji Mamenute

STYLE GUIDE 2018



53/23-148



| Fit:      | Fit: Unisex<br>Material: Mazzucheli Acetate<br>Stainless Steel |          | Oversized and universal, with unexpected detail.<br>The YY Oversize finds subtle volume with a<br>circular metal frame guided by acetate. Sliced<br>across the top. 019 introduces a dirty metal<br>finish coupled with a lace detail on the tip. |  |
|-----------|----------------------------------------------------------------|----------|---------------------------------------------------------------------------------------------------------------------------------------------------------------------------------------------------------------------------------------------------|--|
| Material: |                                                                |          |