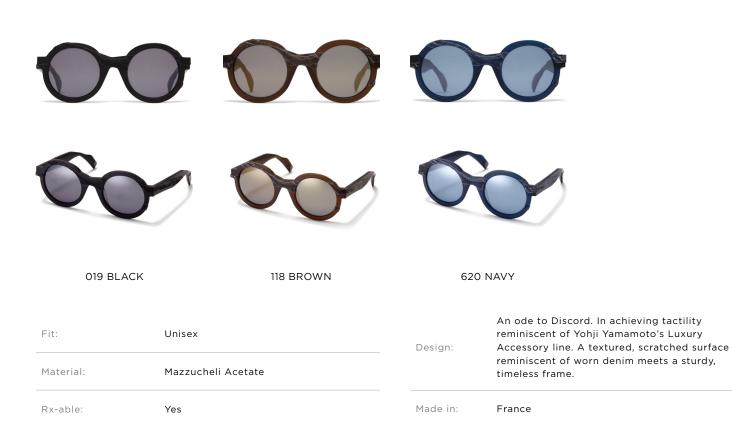

|                   | 2                                         |                |          |                     |                                                                                                          |
|-------------------|-------------------------------------------|----------------|----------|---------------------|----------------------------------------------------------------------------------------------------------|
| 002 BLAC          | СК                                        | 400 DIRTY GOLD | 913 DI   | RTY GUN             |                                                                                                          |
| Fit:<br>Material: | Unisex<br>Mazzucheli Ao<br>Stainless Stee |                | Design:  | joins circular riml | nple of construction<br>ess lenses by a steel bridge.<br>finish elegant steel arms<br>ut precise design. |
| Rx-able:          | No                                        |                | Made in: | France              |                                                                                                          |
| YY7012            |                                           |                |          | 570                 | 51/21-140                                                                                                |
| 004 BLAC          | ск                                        | OO9 BLACK      | 639      | D NAVY              | TO9 PURPLE                                                                                               |
| Fit:<br>Material: | Unisex<br>Mazzucheli Ad<br>Stainless Stee |                | Design:  | restrained details  | inguishes this large round with<br>is in steel and acetate.<br>nd a 'dirty' metal finish are             |
| Rx-able:          | Yes                                       |                | Made in: | France              |                                                                                                          |

France

Clean and strong. Crafted from a single piece of stainless steel and purist in form, two circles deviate from the brow line to perfectly frame the eyes, reflecting Yamamoto's skill in cut and fit.