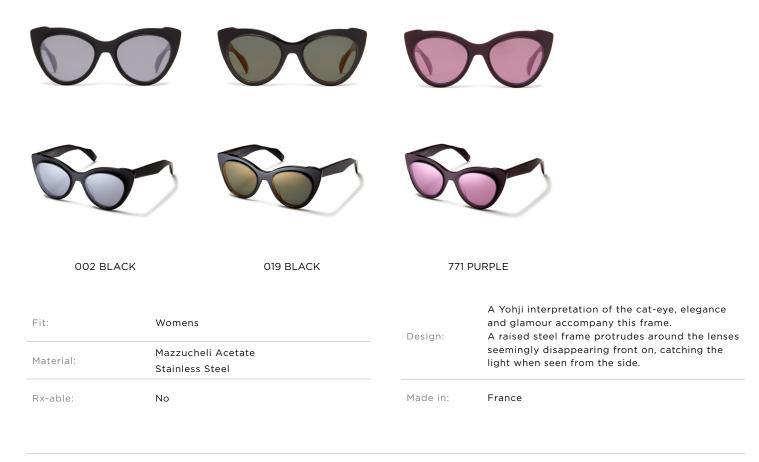

58/19-148

47/23-148

|           | Ø                                               |           |           | 5 <b>5 5</b>                                                                                      |
|-----------|-------------------------------------------------|-----------|-----------|---------------------------------------------------------------------------------------------------|
|           | $\sum$                                          | Cor       |           |                                                                                                   |
| 002 BLA   | ACK                                             | 115 BROWN | 867 WH    | ITE MARBLE                                                                                        |
| Fit:      | Womens                                          |           | Design:   | Round lenses sit in a dramatic cateye-inspired steel frame where open space evokes glamour.       |
| Material: | Mazzucheli Acetate<br>Material: Stainless Steel |           | D congini | An Italian acetate base cradles the design. An original and distinctly Yohji Yamamoto silhouette. |
| Rx-able:  | No                                              |           | Made in:  | France                                                                                            |
|           |                                                 |           |           |                                                                                                   |