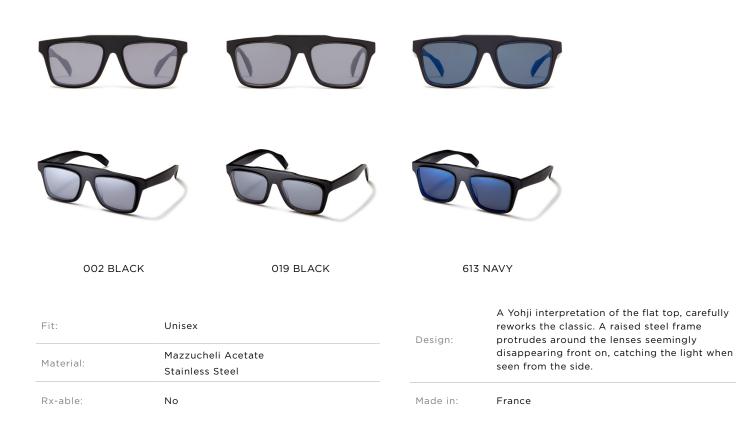

rojections of steel create depth around the |  |
|-----------|----------------------------------------------------------------|----------|-------------------------------------------------------------------------------------------------------------------------------------------------------|--|
| Material: | Mazzucheli Acetate           Iaterial:         Stainless Steel |          | circular frame with a playful flip of symmetry. A fine metal crossbar joins this frame from tip to tip.                                               |  |
| Rx-able:  | Yes                                                            | Made in: | France                                                                                                                                                |  |





56/19-148



|                   | T        |                      |                     |                                        |                                                                                                  |  |
|-------------------|----------|----------------------|---------------------|----------------------------------------|--------------------------------------------------------------------------------------------------|--|
|                   | 5        |                      |                     |                                        |                                                                                                  |  |
| 002 BLA           | АСК      | 480 GOLD             | 701                 | PURPLE                                 | 902 GUN