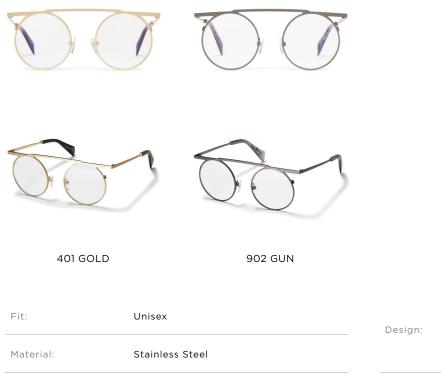

Made in:

49/21-148

|                                       | 1        |                |         |                 |                                                                     |
|---------------------------------------|----------|----------------|---------|-----------------|---------------------------------------------------------------------|
| A A A A A A A A A A A A A A A A A A A | 2        | A Start        |         |                 | T TT                                                                |
| 002 BLAC                              | ĸ        | 400 DIRTY GOLD | 90      | 01 GUN          | 908 DIRTY GUN                                                       |
| Fit:                                  | Unisex   |                | Design: |                 | ng design that is distinctly Yohji.<br>re purist in form, suspended |
| Material:                             | Titanium |                |         | Dramatic and di |                                                                     |
| Made in:                              | France   |                |         |                 |                                                                     |