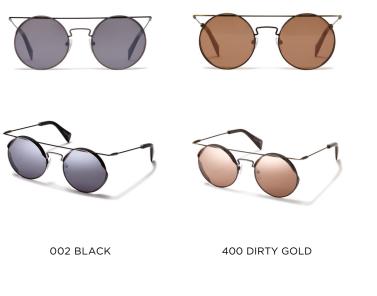

|                   | 2                                         |                |          |                     |                                                                                                          |
|-------------------|-------------------------------------------|----------------|----------|---------------------|----------------------------------------------------------------------------------------------------------|
| 002 BLAC          | СК                                        | 400 DIRTY GOLD | 913 DI   | RTY GUN             |                                                                                                          |
| Fit:<br>Material: | Unisex<br>Mazzucheli Ao<br>Stainless Stee |                | Design:  | joins circular riml | nple of construction<br>ess lenses by a steel bridge.<br>finish elegant steel arms<br>ut precise design. |
| Rx-able:          | No                                        |                | Made in: | France              |                                                                                                          |
| YY7012            |                                           |                |          | 570                 | 51/21-140                                                                                                |
| 004 BLAC          | ск                                        | OO9 BLACK      | 639      | D NAVY              | TO9 PURPLE                                                                                               |
| Fit:<br>Material: | Unisex<br>Mazzucheli Ad<br>Stainless Stee |                | Design:  | restrained details  | inguishes this large round with<br>is in steel and acetate.<br>nd a 'dirty' metal finish are             |
| Rx-able:          | Yes                                       |                | Made in: | France              |                                                                                                          |