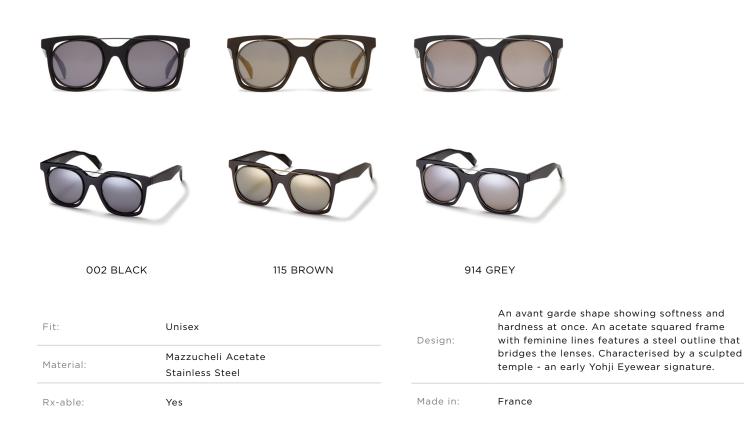

Mohji Mamenute

STYLE GUIDE 2018

53/23-148

| Fit:      | Fit: Unisex<br>Material: Mazzucheli Acetate<br>Stainless Steel |          | Oversized and universal, with unexpected detail.<br>The YY Oversize finds subtle volume with a<br>circular metal frame guided by acetate. Sliced<br>across the top. 019 introduces a dirty metal<br>finish coupled with a lace detail on the tip. |  |
|-----------|----------------------------------------------------------------|----------|---------------------------------------------------------------------------------------------------------------------------------------------------------------------------------------------------------------------------------------------------|--|
| Material: |                                                                |          |                                                                                                                                                                                                                                                   |  |
| Rx-able:  | No                                                             | Made in: | France                                                                                                                                                                                                                                            |  |