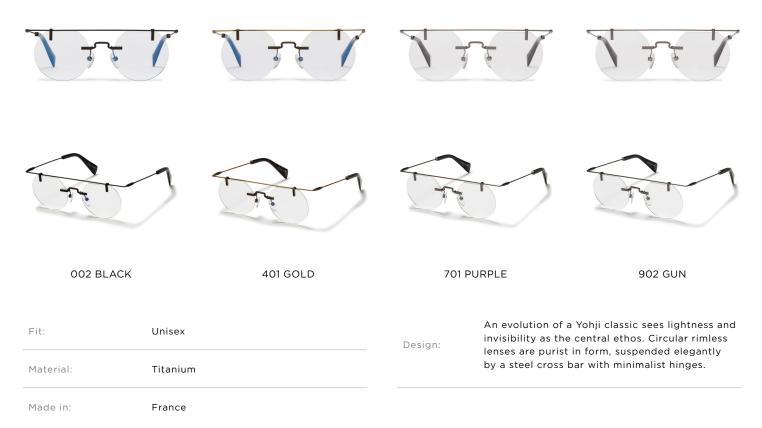

56/19-148

|                   | T        |                      |                     |                                        |                                                                                                  |  |
|-------------------|----------|----------------------|---------------------|----------------------------------------|--------------------------------------------------------------------------------------------------|--|
|                   | 5        |                      |                     |                                        |                                                                                                  |  |
| 002 BLA           | АСК      | 480 GOLD             | 701                 | PURPLE                                 | 902 GUN                                                                                          |  |
| Fit: Unisex       |          |                      |                     |                                        | Clean and strong. Crafted from a single piece of stainless steel and purist in form, two circles |  |
| Fit:              | Unisex   |                      | Desian:             | of stainless steel                     | and purist in form, two circles                                                                  |  |
| Fit:<br>Material: |          | eli Acetate<br>Steel | Design:             | of stainless steel<br>deviate from the |                                                                                                  |  |
|                   | Mazzuche |                      | Design:<br>Made in: | of stainless steel<br>deviate from the | and purist in form, two circles<br>brow line to perfectly frame the                              |  |