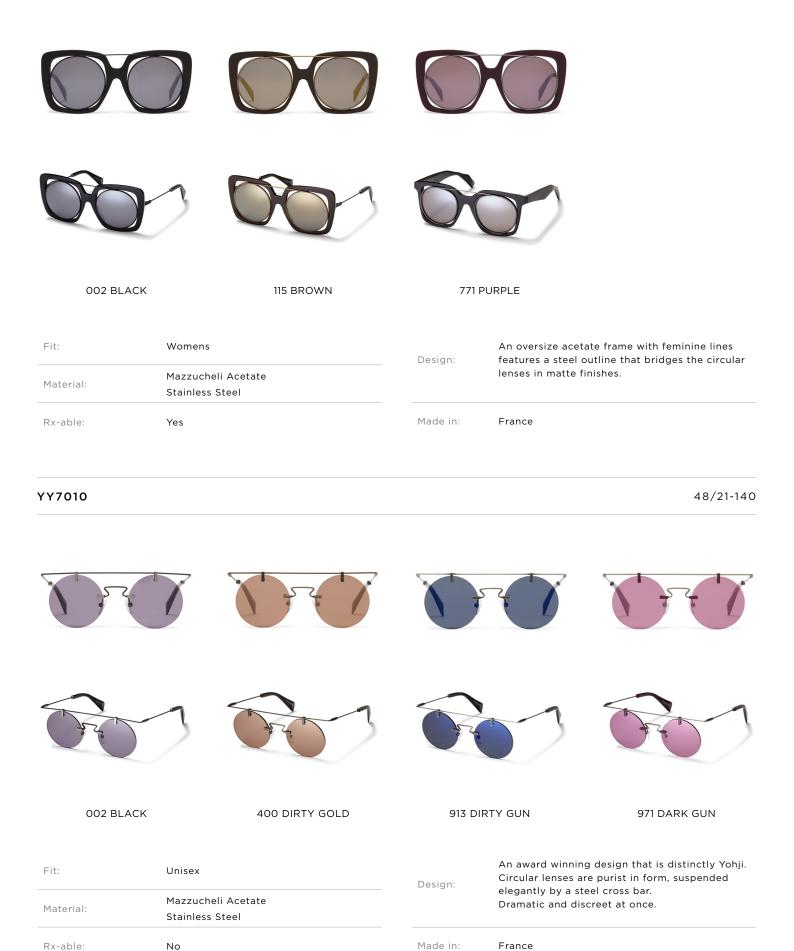

| R         |                              |           |         |                                                                                                                                                        |                           |  |
|-----------|------------------------------|-----------|---------|--------------------------------------------------------------------------------------------------------------------------------------------------------|---------------------------|--|
| 002 BLA   | АСК                          | 019 BLACK | 115     | BROWN                                                                                                                                                  | 771 PURPLE                |  |
| Fit:      | Fit: Womens                  |           | Design: | A contrasting lamination adds an elegant detail on<br>the brow with this classic Yohji womens' style.<br>Subtle cat-eye tapering on the temples adding |                           |  |
| Material: | Material: Mazzucheli Acetate |           |         |                                                                                                                                                        | to this straight-forward, |  |
| Made in:  | France                       |           |         |                                                                                                                                                        |                           |  |
| YY1031    |                              |           |         |                                                                                                                                                        | 55/16-145                 |  |
|           |                              |           |         |                                                                                                                                                        |                           |  |

Made in:

49/21-148

|                                       | 1        |                |         |                 |                                                                     |
|---------------------------------------|----------|----------------|---------|-----------------|---------------------------------------------------------------------|
| A A A A A A A A A A A A A A A A A A A | 2        | A Start        |         |                 | T TT                                                                |
| 002 BLAC                              | ĸ        | 400 DIRTY GOLD | 90      | 01 GUN          | 908 DIRTY GUN                                                       |
| Fit:                                  | Unisex   |                | Design: |                 | ng design that is distinctly Yohji.<br>re purist in form, suspended |
| Material:                             | Titanium |                |         | Dramatic and di |                                                                     |
| Made in:                              | France   |                |         |                 |                                                                     |