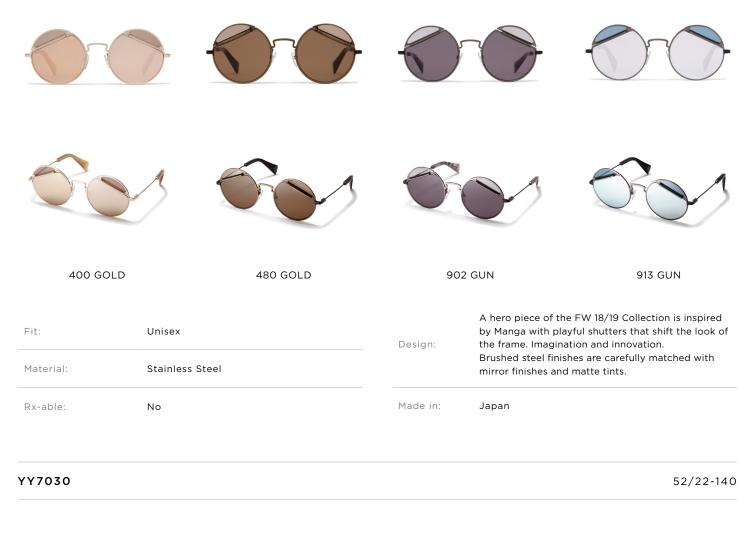

56/19-148

|                   | T        |                      |                     |                                        |                                                                                                  |  |
|-------------------|----------|----------------------|---------------------|----------------------------------------|--------------------------------------------------------------------------------------------------|--|
|                   | 5        |                      |                     |                                        |                                                                                                  |  |
| 002 BLA           | АСК      | 480 GOLD             | 701                 | PURPLE                                 | 902 GUN                                                                                          |  |
| Fit: Unisex       |          |                      |                     |                                        | Clean and strong. Crafted from a single piece of stainless steel and purist in form, two circles |  |
| Fit:              | Unisex   |                      | Desian:             | of stainless steel                     | and purist in form, two circles                                                                  |  |
| Fit:<br>Material: |          | eli Acetate<br>Steel | Design:             | of stainless steel<br>deviate from the |                                                                                                  |  |
|                   | Mazzuche |                      | Design:<br>Made in: | of stainless steel<br>deviate from the | and purist in form, two circles<br>brow line to perfectly frame the                              |  |