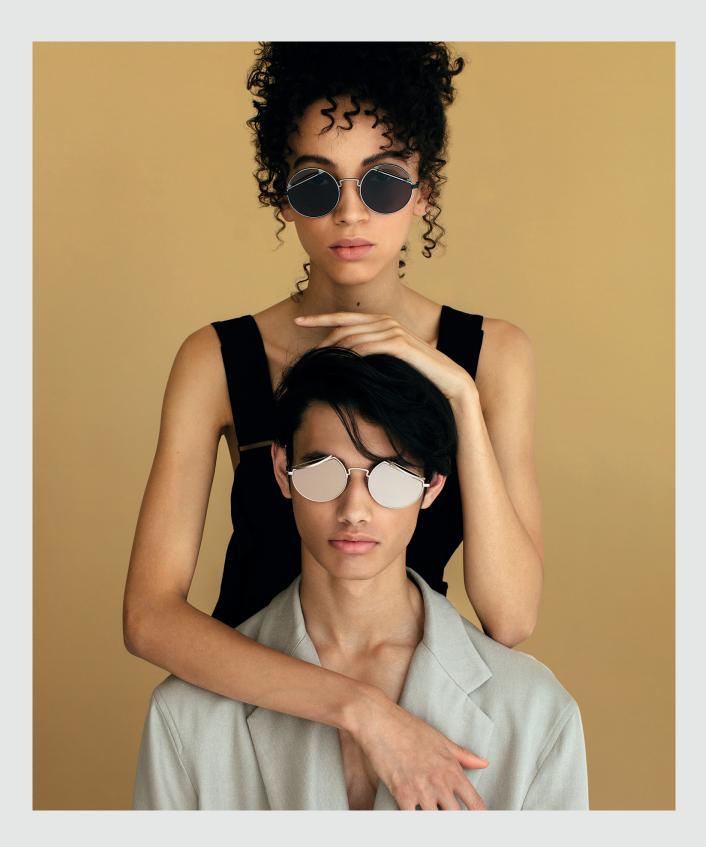

Mohji Mamenute

STYLE GUIDE 2018



53/23-148



| Fit:      | Fit: Unisex<br>Material: Mazzucheli Acetate<br>Stainless Steel |          | Oversized and universal, with unexpected detail.<br>The YY Oversize finds subtle volume with a<br>circular metal frame guided by acetate. Sliced<br>across the top. 019 introduces a dirty metal<br>finish coupled with a lace detail on the tip. |  |
|-----------|----------------------------------------------------------------|----------|---------------------------------------------------------------------------------------------------------------------------------------------------------------------------------------------------------------------------------------------------|--|
| Material: |