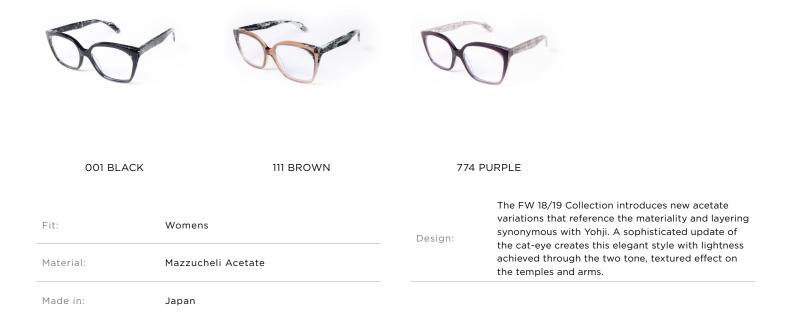

|                              |       | 6         |         |                                                                                                                                             |  |  |
|------------------------------|-------|-----------|---------|---------------------------------------------------------------------------------------------------------------------------------------------|--|--|
| 001 BL.                      | ACK   | 111 BROWN | 774     | PURPLE                                                                                                                                      |  |  |
| Fit:                         | Mens  |           | Design: | The FW 18/19 Collection introduces new acetate variations that reference the materiality and layering synonymous with Yohji. A contemporary |  |  |
| Material: Mazzucheli Acetate |       | cetate    |         | interpretation of the flat top creates this robust<br>style with lightness achieved through the two tone<br>effect on the temples and arms. |  |  |
| Made in:                     | Japan |           |         |                                                                                                                                             |  |  |
| (¥1037                       |       |           |         | 54/16-14                                                                                                                                    |  |  |