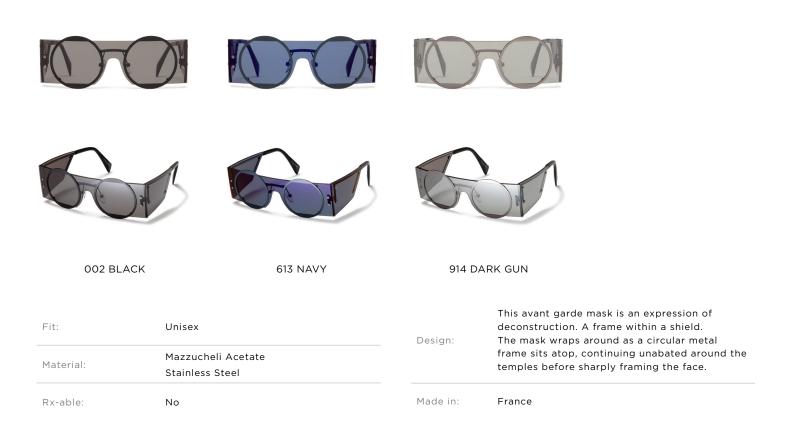

| Ì                                            |                                |                                                 |                                                                                                                                       |  |
|----------------------------------------------|--------------------------------|-------------------------------------------------|---------------------------------------------------------------------------------------------------------------------------------------|--|
| 0                                            |                                |                                                 |                                                                                                                                       |  |
| К                                            | 400 DIRTY GOLD                 | 639                                             | 9 ΝΑΥΥ                                                                                                                                |  |
| Unisex                                       |                                | Design                                          | A design statement is evoked with this iconic<br>mask frame, futurist and playful.                                                    |  |
| laterial: Mazzucheli Acetate Stainless Steel |                                | Design:                                         | Adopting a singular acetate lens front, the circular metal outline sits behind, framing the eyes before extending toward the temples. |  |
| No                                           |                                | Made in:                                        | France                                                                                                                                |  |
|                                              | Unisex<br>Mazzuch<br>Stainless | Unisex<br>Mazzucheli Acetate<br>Stainless Steel | Unisex<br>Design:<br>Mazzucheli Acetate<br>Stainless Steel                                                                            |  |