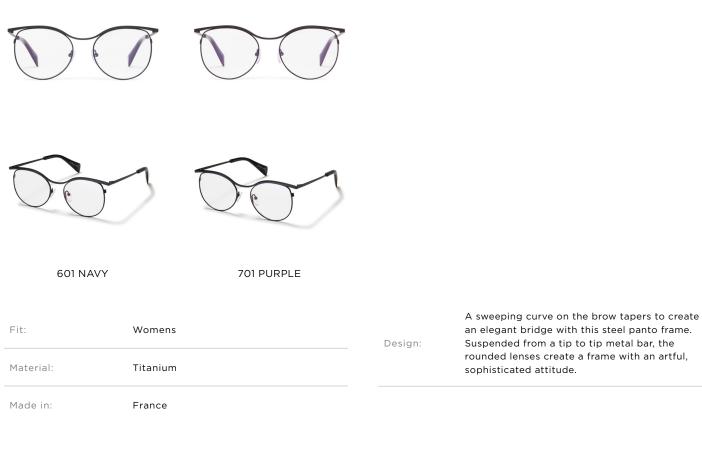

136/0-130

|           | 27        |                 |          |                                                                                                                                           |
|-----------|-----------|-----------------|----------|-------------------------------------------------------------------------------------------------------------------------------------------|
| 911 GR    | REY       | 911 GREY YELLOW | 911 GF   | REY BLUE                                                                                                                                  |
| Fit:      | Unisex    |                 | Design:  | A YY Classic returns with a lens update in the<br>FW18/19 Collection. A sweeping curve on the<br>brow tapers to create an elegant bridge. |
| Material: | Stainless | Steel           |          | Ultra flat matte lenses are punched out in Yohji's now signature round.                                                                   |
| Rx-able:  | Yes       |                 | Made in: | France                                                                                                                                    |
|           |           |                 |          |                                                                                                                                           |